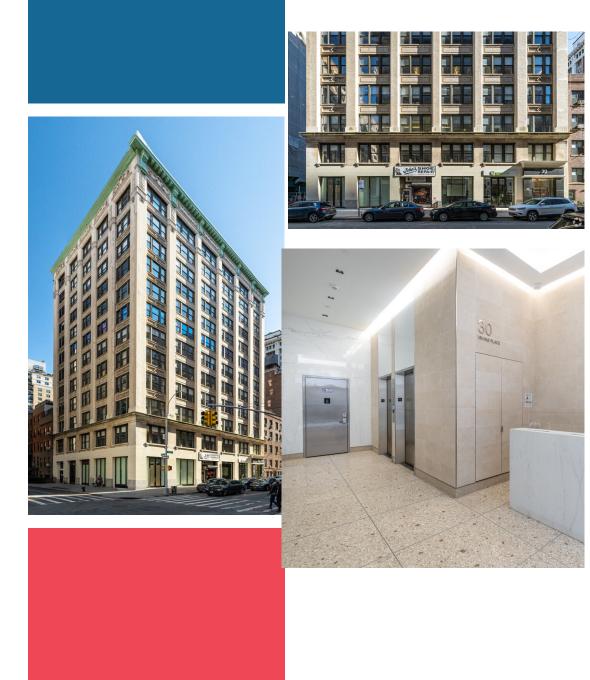

# 30 Irving Place

#### **30 Irving Place – Union Square Building within a building** Subject Premises:

- ENTIRE 2<sup>nd</sup> Floor, Ground Floor Corner End Cap, and lower level
  - 9,353 SFT 2<sup>nd</sup> Floor
  - 2,500SFT ground floor corner [NO LOSS FACTOR]
  - Additional 1500 square feet of dry storage in basement
  - 11,853 total rentable SFT

#### Features:

- Turn Key HQ Opportunity, fully built, wired, and furnished. A+ transit access. Desirable Irving Place presence. Brand new lobby and restored façade.
- Ownership open to large tenant signage. Major Union Square Branding opportunity.
- Dedicated private entry through the corner of ground floor and use of main building lobby (glass reception on 2<sup>nd</sup> floor)
- Retail and Showroom Opportunity on ground floor, with ability to activate sidewalk for café seating
- Super bright, large communal kitchen on 2<sup>nd</sup> floor (complete with appliances)
- Ground floor corner features 16' ceilings, floor to ceiling storefront windows, large open stair case to 2<sup>nd</sup> floor, meetings rooms, and office.
- Full commercial kitchen on ground floor, complete with hood, drains, sinks, and walk in box (less than 2 years old)
- Private Bathrooms on 2<sup>nd</sup> floor and lower level, featuring a shower on 2<sup>nd</sup> floor (great for bikers or the possibility of having a Peloton in the office)
- Tenant Controlled HVAC, Hard Wood Floors, Glass Offices, Covered Radiators, LED Light Fixtures. Operable windows.
- Attended Lobby (recently renovated)
- 4 Sides of light, 2 passenger elevators and 2 freight cabs ISP Offerings:
- Fios, Spectrum Fiber, Pilot, Lightower