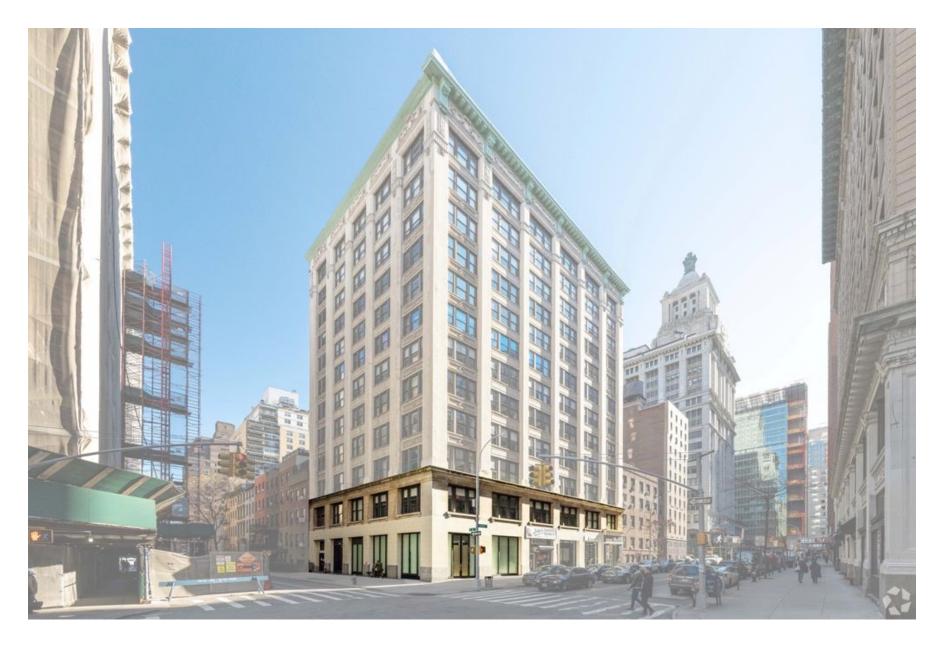

# 30 Irving Place

#### **30 Irving Place – Union Square Building within a building** Subject Premises:

- ENTIRE 2<sup>nd</sup> Floor, Ground Floor Corner End Cap, and lower level
  - 9,353 SFT 2<sup>nd</sup> Floor
  - 2,500SFT ground floor corner [NO LOSS FACTOR]
  - Additional 1500 square feet of dry storage in basement
  - 11,853 total rentable SFT

#### Features:

- Turn Key HQ Opportunity, fully built, wired, and furnished. A+ transit access. Desirable Irving Place presence. Brand new lobby and restored façade.
- Ownership open to large tenant signage. Major Union Square Branding opportunity.
- Dedicated private entry through the corner of ground floor and use of main building lobby (glass reception on 2<sup>nd</sup> floor)
- Retail and Showroom Opportunity on ground floor, with ability to activate sidewalk for café seating
- Super bright, large communal kitchen on 2<sup>nd</sup> floor (complete with appliances)
- Ground floor corner features 16' ceilings, floor to ceiling storefront windows, large open stair case to 2<sup>nd</sup> floor, meetings rooms, and office.
- Full commercial kitchen on ground floor, complete with hood, drains, sinks, and walk in box (less than 2 years old)
- Private Bathrooms on 2<sup>nd</sup> floor and lower level, featuring a shower on 2<sup>nd</sup> floor (great for bikers or the possibility of having a Peloton in the office)
- Tenant Controlled HVAC, Hard Wood Floors, Glass Offices, Covered Radiators, LED Light Fixtures. Operable windows.
- Attended Lobby (recently renovated)
- 4 Sides of light, 2 passenger elevators and 2 freight cabs ISP Offerings:
- Fios, Spectrum Fiber, Pilot, Lightower