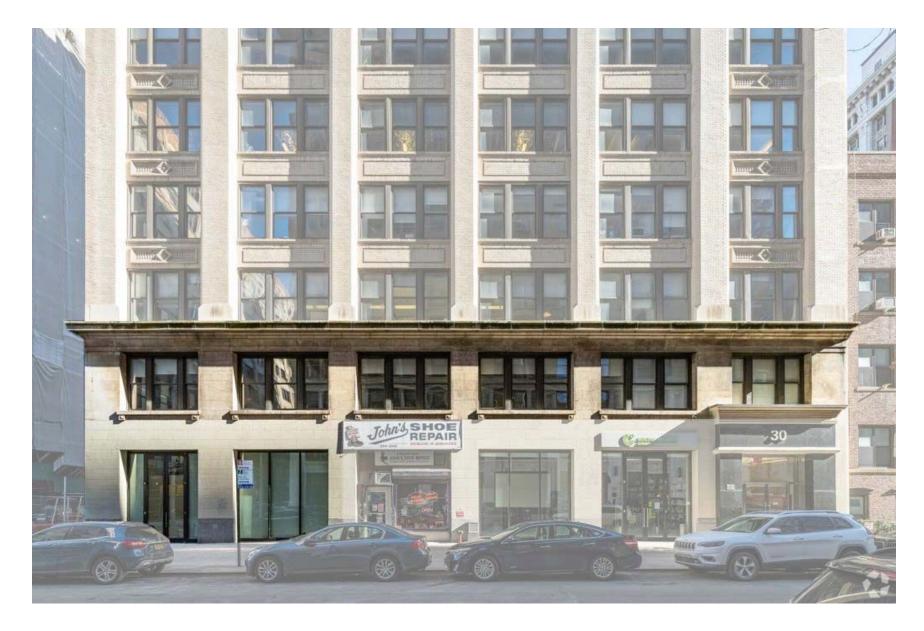

to ceiling storefront windows, large open stair case to 2<sup>nd</sup> floor, meetings rooms, and office.
- Full commercial kitchen on ground floor, complete with hood, drains, sinks, and walk in box (less than 2 years old)
- Private Bathrooms on 2<sup>nd</sup> floor and lower level, featuring a shower on 2<sup>nd</sup> floor (great for bikers or the possibility of having a Peloton in the office)
- Tenant Controlled HVAC, Hard Wood Floors, Glass Offices, Covered Radiators, LED Light Fixtures. Operable windows.
- Attended Lobby (recently renovated)
- 4 Sides of light, 2 passenger elevators and 2 freight cabs ISP Offerings:
- Fios, Spectrum Fiber, Pilot, Lightower



### 30 Irving Place – 2<sup>nd</sup> Floor + Corner Enhanced



### 30 Irving Place – 2<sup>nd</sup> Floor + Corner Enhanced



## **30 Irving Place**

Exiting 2<sup>nd</sup> Floor as built, furnished



## 30 Irving Place

### Ground Corner as built, furnished



**IRVING PLACE** 

### **30 Irving Place**

Location:



To learn more, email: jsmith@Milsmith.com matthew@Milsmith.com Call 212 685 6400 Text 765 376 9467