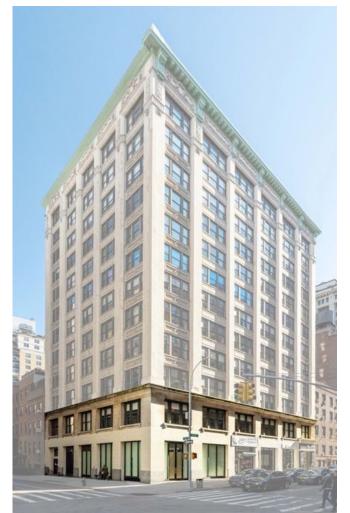

# 30 Irving Place

#### **30 Irving Place – Union Square Building within a building** Subject Premises:

- ENTIRE 2<sup>nd</sup> Floor, Ground Floor Corner End Cap, and lower level
  - 9,353 SFT 2<sup>nd</sup> Floor
  - 2,500SFT ground floor corner [NO LOSS FACTOR]
  - Additional 1500 square feet of dry storage in basement
  - 11,853 total rentable SFT

#### Features:

- Turn Key HQ Opportunity, fully built, wired, and furnished. A+ transit access. Desirable Irving Place presence. Brand new lobby and restored façade.
- Ownership open to large tenant signage. Major Union Square Branding opportunity.
- Dedicated private entry through the corner of ground floor and use of main building lobby (glass reception on 2<sup>nd</sup> floor)
- Retail and Showroom Opportunity on ground floor, with ability to activate sidewalk for café seating
- Super bright, large communal kitchen on 2<sup>nd</sup> floor (complete with appliances)
- Ground floor corner features 16' ceilings, floor to ceiling storefront windows, large open stair case to 2<sup>nd</sup> floor, meetings rooms, and office.
- Full commercial kitchen on ground floor, complete with hood, drains, sinks, and walk in box (less than 2 years old)
- Private Bathrooms on 2<sup>nd</sup> floor and lower level, featuring a shower on 2<sup>nd</sup> floor (great for bikers or the possibility of having a Peloton in the office)
- Tenant Controlled HVAC, Hard Wood Floors, Glass Offices, Covered Radiators, LED Light Fixtures. Operable windows.
- Attended Lobby (recently renovated)
- 4 Sides of light, 2 passenger elevators and 2 freight cabs ISP Offerings:
- Fios, Spectrum Fiber, Pilot, Lightower