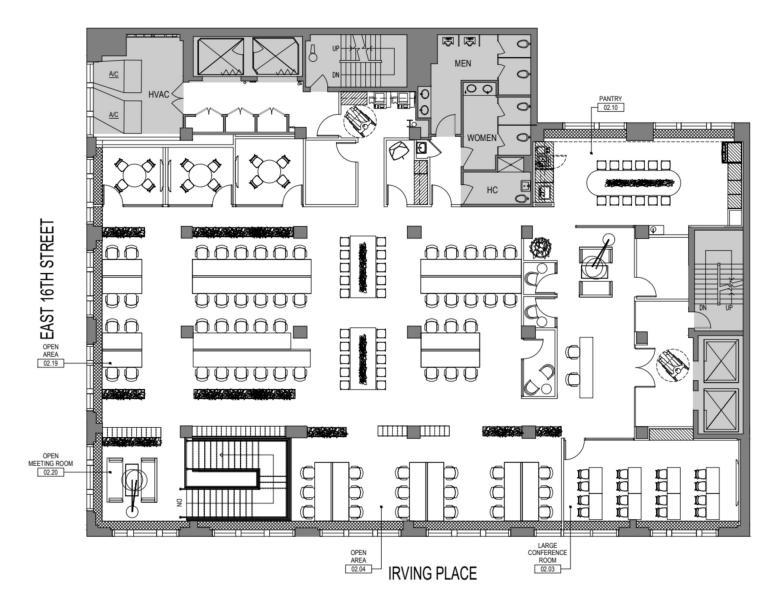

## **30 Irving Place**

Exiting 2<sup>nd</sup> Floor as built, furnished

#### Features:

- Turn Key HQ Opportunity, fully built, wired, and furnished. A+ transit access. Desirable Irving Place presence. Brand new lobby and restored façade.
- Ownership open to large tenant signage. Major Union Square Branding opportunity.
- Dedicated private entry through the corner of ground floor and use of main building lobby (glass reception on 2<sup>nd</sup> floor)
- Retail and Showroom Opportunity on ground floor, with ability to activate sidewalk for café seating
- Super bright, large communal kitchen on 2<sup>nd</sup> floor (complete with appliances)
- Ground floor corner features 16' ceilings, floor to ceiling storefront windows, large open stair case to 2<sup>nd</sup> floor, meetings rooms, and office.
- Full commercial kitchen on ground floor, complete with hood, drains, sinks, and walk in box (less than 2 years old)
- Private Bathrooms on 2<sup>nd</sup> floor and lower level, featuring a shower on 2<sup>nd</sup> floor (great for bikers or the possibility of having a Peloton in the office)
- Tenant Controlled HVAC, Hard Wood Floors, Glass Offices, Covered Radiators, LED Light Fixtures. Operable windows.
- Attended Lobby (recently renovated)
- 4 Sides of light, 2 passenger elevators and 2 freight cabs ISP Offerings:
- Fios, Spectrum Fiber, Pilot, Lightower