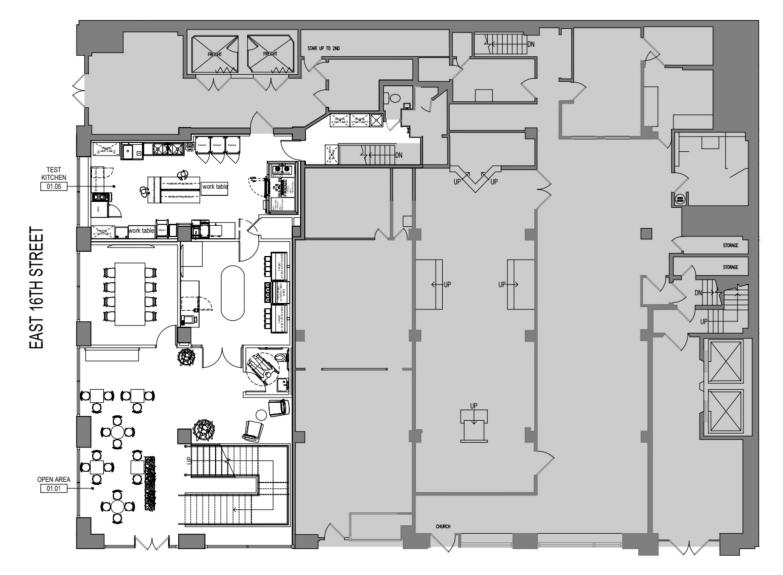

### Ground Corner as built, furnished

**IRVING PLACE** 

#### Features:

- Turn Key HQ Opportunity, fully built, wired, and furnished. A+ transit access. Desirable Irving Place presence. Brand new lobby and restored façade.
- Ownership open to large tenant signage. Major Union Square Branding opportunity.
- Dedicated private entry through the corner of ground floor and use of main building lobby (glass reception on 2<sup>nd</sup> floor)
- Retail and Showroom Opportunity on ground floor, with ability to activate sidewalk for café seating
- Super bright, large communal kitchen on 2<sup>nd</sup> floor (complete with appliances)
- Ground floor corner features 16' ceilings, floor to ceiling storefront windows, large open stair case to 2<sup>nd</sup> floor, meetings rooms, and office.
- Full commercial kitchen on ground floor, complete with hood, drains, sinks, and walk in box (less than 2 years old)
- Private Bathrooms on 2<sup>nd</sup> floor and lower level, featuring a shower on 2<sup>nd</sup> floor (great for bikers or the possibility of having a Peloton in the office)
- Tenant Controlled HVAC, Hard Wood Floors, Glass Offices, Covered Radiators, LED Light Fixtures. Operable windows.
- Attended Lobby (recently renovated)
- 4 Sides of light, 2 passenger elevators and 2 freight cabs ISP Offerings:
- Fios, Spectrum Fiber, Pilot, Lightower