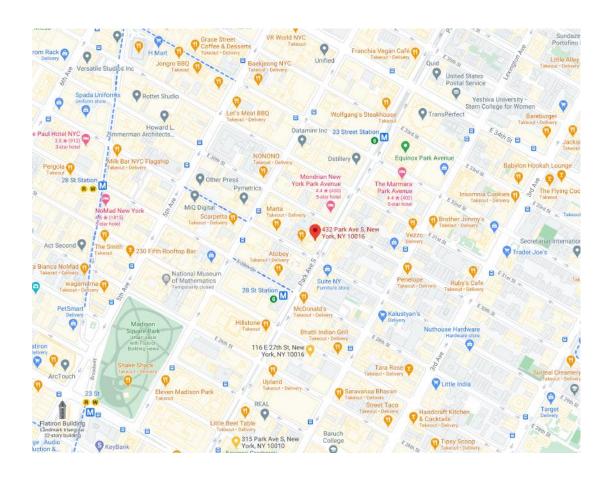

Samco Properties







212 685 6400 samcoproperties.net

## Subject Premises:

- Entire 12th, 13<sup>th</sup>, 14<sup>th</sup> Floors
  - 9,800 SFT each
  - 29,400 total avail

#### Features:

- Tenant Controlled HVAC
- Private Bathrooms
- Full Pantry
- Polished Concrete Floors
- Glass Offices
- Covered Radiators
- LED Light Fixtures
- Attended Lobby Renovated
- Corner, Tower Light

#### ISP Offerings:

Cogent, Pilot Fiber, Spectrum



Office Test Fit



Park Ave

#### **13th Floor Conditions**





#### Offered Building Finishes:



samcoproperties.net 212 685 6400

## Offered Building Finishes:



samcoproperties.net

212 685 6400

#### Offered Building Finishes:



samcoproperties.net 212 685 6400

#### Offered Building Finishes:



samcoproperties.net 212 685 6400

#### Location: