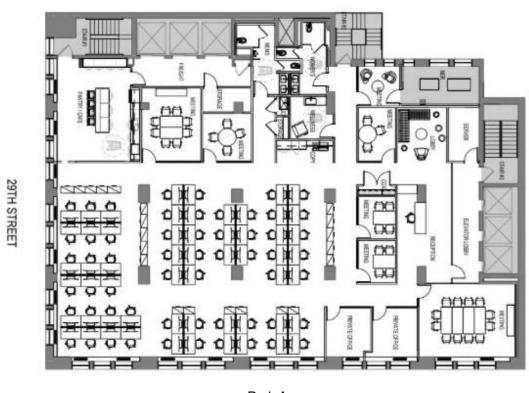

## Subject Premises:

- Entire 12th, 13<sup>th</sup>, 14<sup>th</sup> Floors
  - 9,800 SFT each
  - 29,400 total avail

#### ISP Offerings:

Cogent, Pilot Fiber, Spectrum

Office Test Fit

Park Ave

#### **13th Floor Conditions**