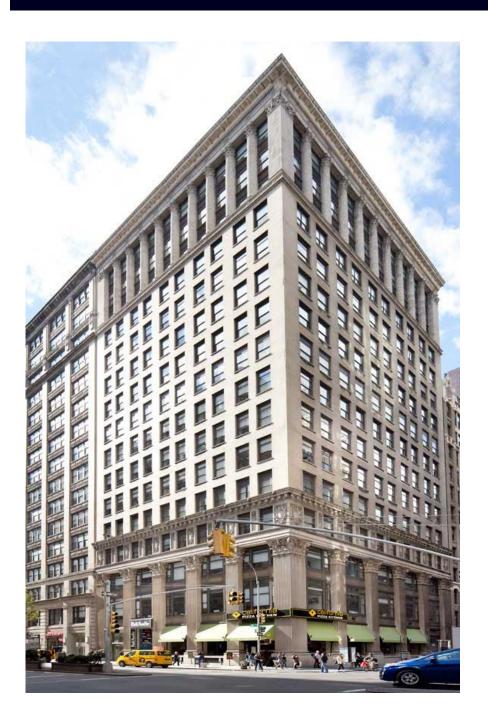

### FEAT URED: 440 Park Ave South

# Office Intensive for Law Firm/ Accounting Firm

Size:

11,120 SFT

**Price:** 

Upon Request

#### **Features:**

- Tenant controlled HVAC
- Full floor presence
- Corner building with wraparound windows
- 12' Ceilings
- Attended lobby
- Cogent, Pilot Fiber, Verizon Copper and Spectrum ISP providers
- Prebuilt spaces with high end bathrooms and pantry
- Glass fronted offices and conference rooms
- LED Lighting
- Polished Concrete Floors