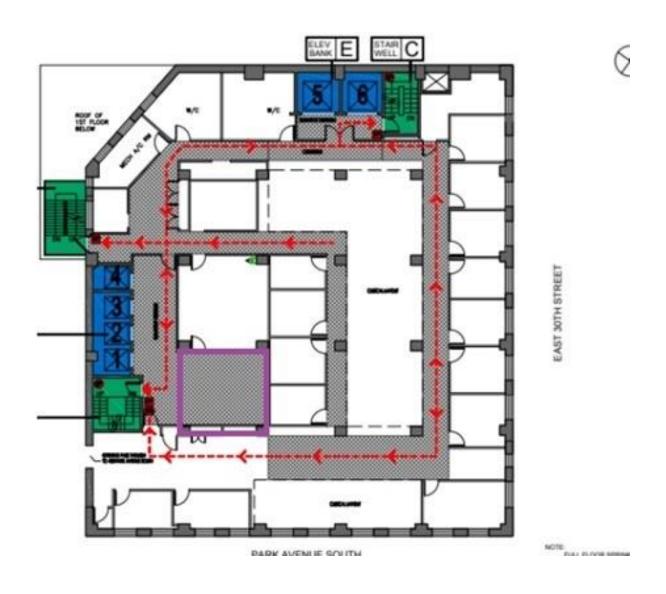

## SAMCO PROPERTIES

116 East 27th Street, 3rd Floor | New York, NY 10016 | 212-685-6400

### FEAT URED: 440 Park Ave South



# Office Intensive for Law Firm/ Accounting Firm

Size:

11,120 SFT

**Price:** 

Upon Request

#### **Features:**

- Tenant controlled HVAC
- Full floor presence
- Corner building with wraparound windows
- 12' Ceilings
- Attended lobby
- Cogent, Pilot Fiber, Verizon Copper and Spectrum ISP providers
- Prebuilt spaces with high end bathrooms and pantry
- Glass fronted offices and conference rooms
- LED Lighting
- Polished Concrete Floors

### FLOOR PLAN: 440 Park Ave South Test Fit [11,120SFT]