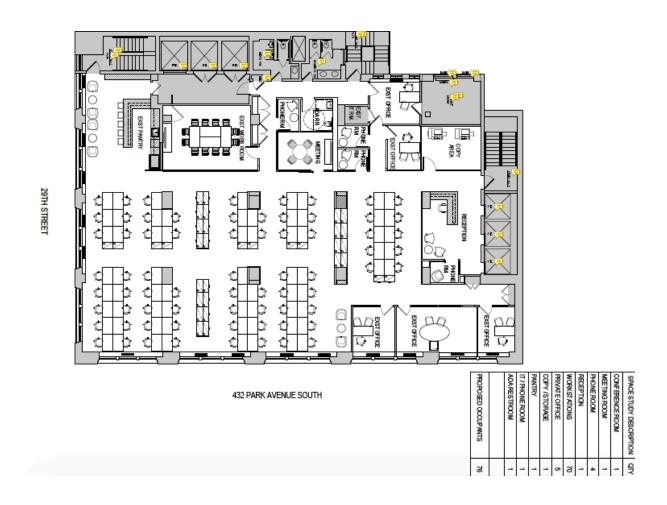

# 16th Floor at 432 Park Ave South

#### **Details:**

- 9,800.00SFT
- 16<sup>th</sup> Floor (Top Floor)
- South East Exposure—Flooded with Light

## FLOOR PLAN: SIXTEENTH FLOOR - 9,800 SFT