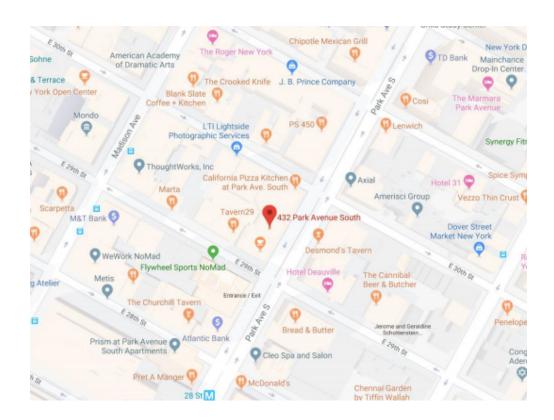

# SAMCO PROPERTIES

116 East 27th Street, 3rd Floor | New York, NY 10016 | 212-685-6400

FEAT URED:

432 Park Avenue South



# 16th Floor at 432 Park Ave South

#### **Details:**

- 9,800.00SFT
- 16<sup>th</sup> Floor (Top Floor)
- South East Exposure—Flooded with Light

#### **Amenities:**

- Attended Lobby
- One block from 28th Street 6 Train stop
- Tenant Controlled HVAC
- 12' Ceilings
- Spectrum Fiber, Cogent Fiber, Cogent Fiber, and Verizon Copper ISP in building

### **Location:**

West Side of Park Ave South between E 29th St & E 30th St

## FLOOR PLAN: SIXTEENTH FLOOR - 9,800 SFT



### FEAT URED: 432 PARK AVENUE SOUTH



For more information of general inquiries contact: 212-685-6400